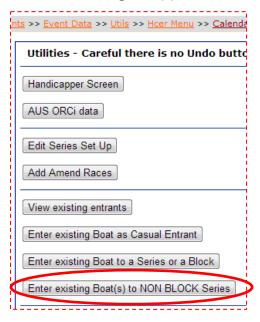

### Step 1: Add the Boats: Example

Add CB01 to Race Committee Series; and

Add CB02 to Media Series.

Use Enter Existing Boat(s) to NON Block option on the Utils menu