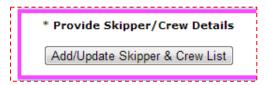

### Step 2: Add the Crew

From opening screen click on the edit option for the 'Race Committee' Series.

On the **Edit** screen click the **Edit** button for the relevant boat.

On the boat entry page, click Add/Update Skipper & Crew List .

## On the *Race Crew* screen:

- > Use the 'Select crew to Import' button to get folks previously on the list: then,
- > Use the 'Add Crew' option for any new members.