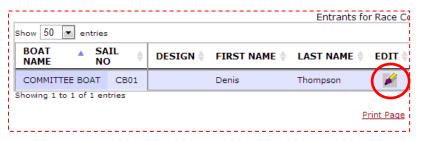

### Step 2: Add the Crew

From opening screen click on the edit option for the 'Race Committee' Series.

On the **Edit** screen click the **Edit** button for the relevant boat.

On the boat entry page, click Add/Update Skipper & Crew List .