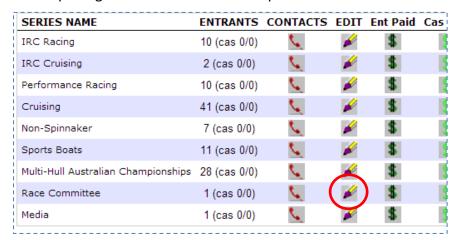

### Step 2: Add the Crew

From opening screen click on the edit option for the 'Race Committee' Series.

On the **Edit** screen click the **Edit** button for the relevant boat.

On the boat entry page, click Add/Update Skipper & Crew List .